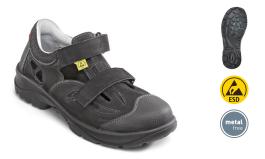

- Sporty occupational sandal
- Upper Material black breathable nubuk leather
- Soft Nappa cowhide leather lining
- Anatomic footbed insole
- Comfort sole/PUR
- Antistatic
- esd-protection

**Materials** 

Upper Material: Cowhide nubuck leather 1.4. - 1.6

Lining: Cowhide nappa leather 1.1 - 1.3

mm

Texon T39 ESD Insole:

Toe cap: None Sole No. 12

**Standards** 

Description: Natura Walk Material: **PUR** Profile depth: 4.0 mm to 140°C Temperature: Resistance: Oil and petrol

Slip testing: SRC